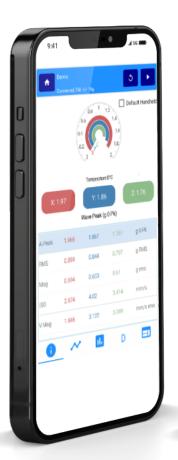

## Vibra Mobile

Vibration Monitoring Lite Solution

## Vibra Desktop

Runs on Android to allow the route/ and off-tour walk-up collection of data from uBlock devices.

Data are passed up to the Vibra Cloud Database via 4G or Wi-Fi, and data are analysed within the Vibra Desktop Application.

The application supports a number of functions; please note this application can also be run on the Vibra Gateway (see below).