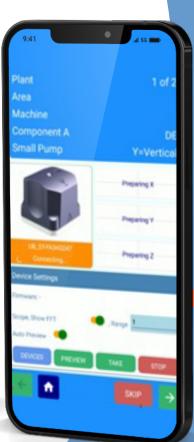

## Vibra Desktop

Runs on Android to allow the route/ and off-tour walk-up collection of data from uBlock devices.

Data are passed up to the Vibra Cloud Database via 4G or Wi-Fi, and data are analysed within the Vibra Desktop Application.

The application supports a number of functions; please note this application can also be run on the Vibra Gateway (see below).