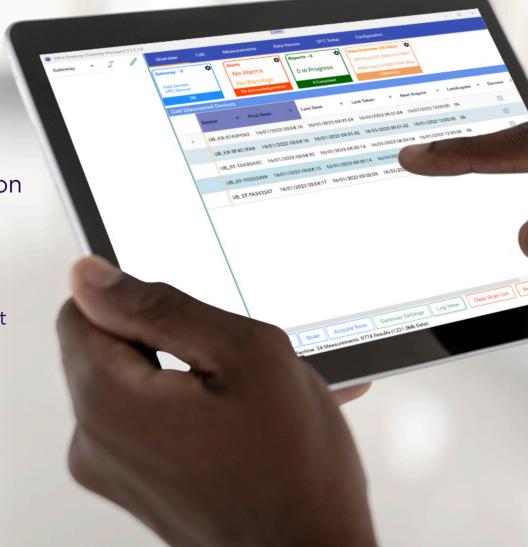

## Vibra Gateway

Embedded | Inside Firewall | Automation Solution

This Linux-based App/ Image allows data collection from **Bluetooth**® wireless technology uBlocks and Laird BT610 Automation elements within an enterprise Firewall (LAN).

Data are all stored locally and can be exported to the plant Automation system via OPC; Status and Action Tables available for plant HMIs.

Your DIAGSOL remote analyst can VPN into the analysis suite to advise you on any critical issues